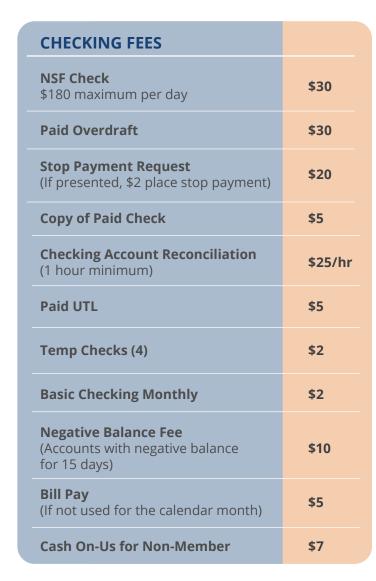

## Fee Gehedyle



| MISCELLANEOUS FEES                                                |                 |
|-------------------------------------------------------------------|-----------------|
| Teller Check Payable to a Second Party (Other than Title Company) | \$5             |
| Teller Check Stop Payment                                         | \$20            |
| Copy of Paid Teller Check                                         | \$5             |
| Money Order<br>(\$3 non-member)                                   | \$2             |
| Deposit Item Returned Unpaid                                      | \$30            |
| Self to Self-Return Item                                          | \$40            |
| Duplicate Statement Request                                       | \$5             |
| Acco