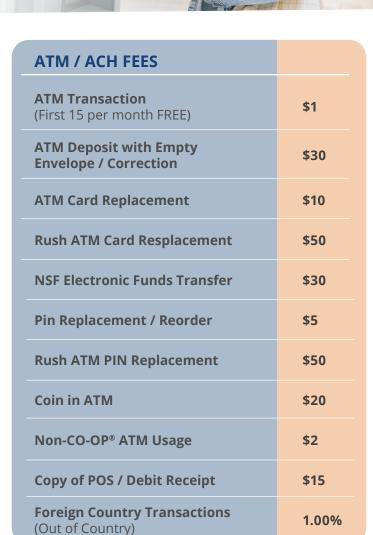

| \$40            |
| Incoming Domestic Wire                                            | \$5             |
| Incoming Foreign Wire                                             | \$10            |
| Off Line FRB Wires (Per wire)                                     | \$150-<br>\$200 |
| <b>Bad Address</b> (2 returned statements in 12 month period)     | \$10            |
| Closed Account Within<br>6 Months of Opening                      | \$20            |
| Re-Admittance                                                     | \$20            |

| CONSUMER LOANS    |      |  |
|-------------------|------|--|
| Private Party DMV | \$75 |  |
| Refinance Fee     | \$50 |  |

| VISA CARDS                    |  |
|-------------------------------|--|
| Refer to your Visa disclosure |  |



| MISCELLANEOUS FEES                                         |                               |
|------------------------------------------------------------|-------------------------------|
| Dormant Account                                            | <b>\$10</b> Annually          |
| <b>Below Minimum Balance</b><br>(Regular Share Account)    | <b>\$5</b> Monthly            |
| Christmas Club Early Withdrawal                            | \$5                           |
| Levy or Court Order                                        | \$25                          |
| Records Research (1 hour minimum)                          | \$25/hr                       |
| Fax (Up to 5 pages; \$1 per page after)                    | \$3                           |
| Signature Guarantee